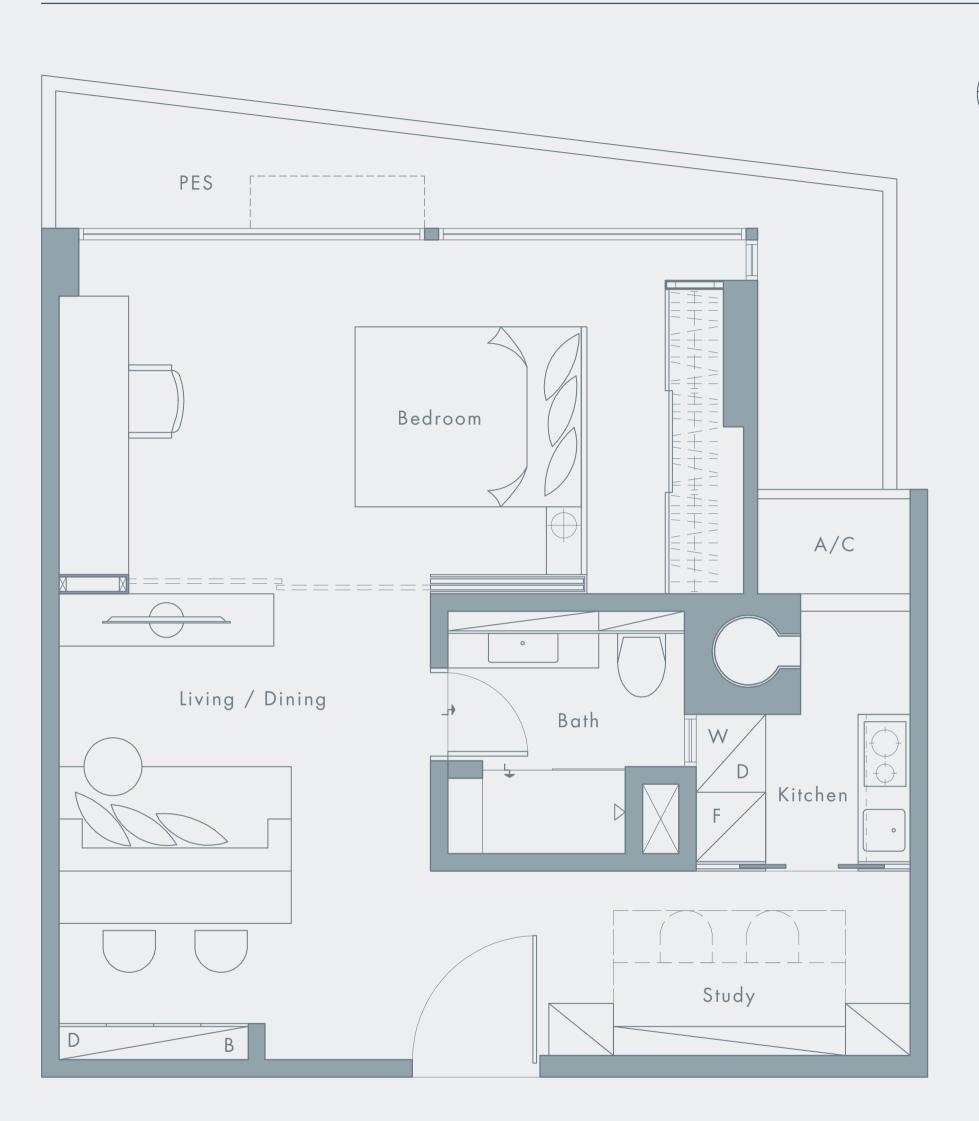

## **A1A**

#01-04 (+ PES) 59 square meters 635 square feet

### **A1**

#02-04 - #08-04 51 square meters 549 square feet 1 Bedroom 1 Study Room 1 Bathroom City View Designer Kitchen Volakas Marbled Bathroom Oversized Shower Floor to Ceiling Windows Intelligent Home Entry System High Ceiling Heights