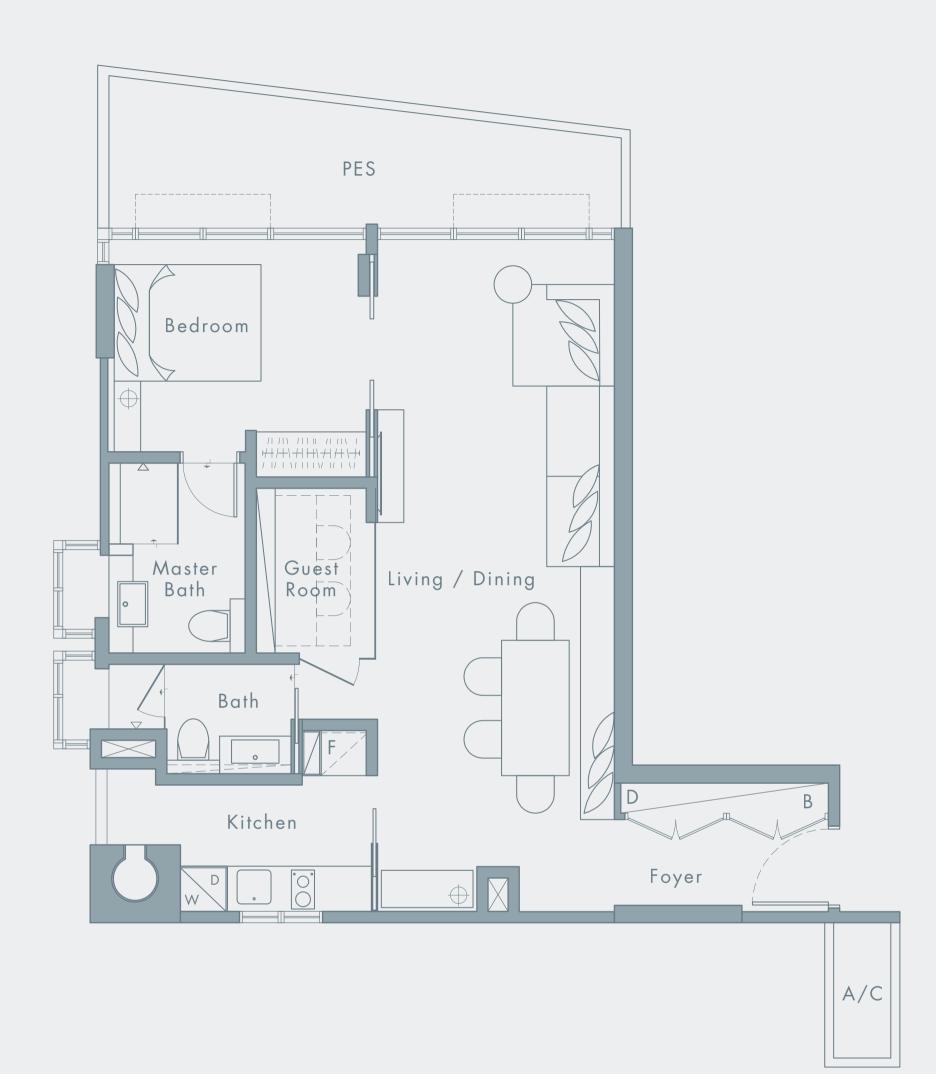

## A3A

#01-01 (+ PES) 81 square meters 872 square feet

#### **A3**

#02-01 - #08-01 57 square meters 614 square feet 2 Bedrooms 1 Bathroom Pool View Private Foyer Open Concept Designer Kitchen Volakas Marbled Bathroom Oversized Shower Floor to Ceiling Windows Intelligent Home Entry System High Ceiling Heights









## **A2A**

#01-02 (+ PES) 65 square meters 700 square feet

#### **A2**

#02-02 - #08-02 55 square meters 592 square feet 1 Bedroom 1 Study Room 1 Bathroom City View Private Foyer Designer Kitchen Volakas Marbled Bathroom Oversized Shower Floor to Ceiling Windows Intelligent Home Entry System High Ceiling Heights









## B1A

#01-03 (+ PES) 83 square meters 893 square feet

#### **B1**

#02-03 - #08-03 72 square meters 775 square feet 1 Bedroom 1 Guest Room 2 Bathrooms City View Private Foyer Juliet Balcony Designer Kitchen Volakas Marbled Bathroom Oversized Shower Floor to Ceiling Windows Intelligent Home Entry System High Ceiling Heights





## **A1A**

#01-04 (+ PES) 59 square meters 635 square feet

### **A1**

#02-04 - #08-04 51 square meters 549 square feet 1 Bedroom 1 Study Room 1 Bathroom City View Designer Kitchen Volakas Marbled Bathroom Oversized Shower Floor to Ceiling Windows Intelligent Home Entry System High Ceiling Heights

- The -MONTANA

NO. 8 JALAN MUTIARA

Ν











## C1A

#01-05 (+ PES) 111 square meters 1195 square feet

**C1** 

#02-05 - #08-05 88 square meters 947 sq