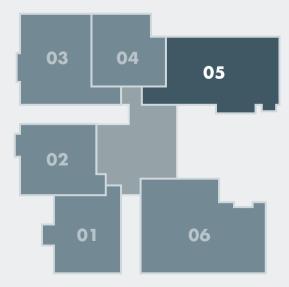

Oversized Shower Floor to Ceiling Windows Intelligent Home Entry System High Ceiling Heights





## **A1A**

#01-04 (+ PES) 59 square meters 635 square feet

### **A1**

#02-04 - #08-04 51 square meters 549 square feet 1 Bedroom 1 Study Room 1 Bathroom City View Designer Kitchen Volakas Marbled Bathroom Oversized Shower Floor to Ceiling Windows Intelligent Home Entry System High Ceiling Heights

- The -MONTANA

NO. 8 JALAN MUTIARA

Ν











## C1A

#01-05 (+ PES) 111 square meters 1195 square feet

**C1** 

#02-05 - #08-05 88 square meters 947 square feet 2 Bedrooms
1 Study Room
1 Utility Room
3 Bathrooms

City View Private Foyer Open Concept Designer Kitchen Volakas Marbled Bathroom Oversized Shower Floor to Ceiling Windows Intelligent Home Entry System High Ceiling Heights











## **C3**

#09-05 & #10-05 98 square meters 1055 square feet 3 Bedrooms1 Utility Room3 Bathrooms

Panoramic City View Private Foyer Open Concept Designer Kitchen Volakas Marbled Bathroom Oversized Shower Floor to Ceiling Windows Intelligent Home Entry System Remarkably High Ceiling Heights







## DIA

#01-06 (+ PES) 123 square meters 1324 square feet

#### **D1**

#02-06 - #11-06 106 square meters 1141 square feet 3 Bedrooms1 Utility Room3 Bathrooms

Pool View Private Foyer Open Concept Designer Kitchen Volakas Marbled Bathroom Oversized Shower Floor to Ceiling Windows Intelligent Home Entry System High Ceiling Heights

# FLOOR PLAN 01 + 02



Ν





### **D2**

#09-01 - #11-01 112 square meters 1206 square feet 3 Bedrooms1 Utility Room3 Bathrooms

Pool & City View Private Foyer Julie