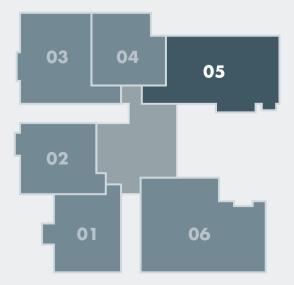

rbled Bathroom Oversized Shower Floor to Ceiling Windows Intelligent Home Entry System High Ceiling Heights









## B1A

#01-03 (+ PES) 83 square meters 893 square feet

#### **B1**

#02-03 - #08-03 72 square meters 775 square feet 1 Bedroom 1 Guest Room 2 Bathrooms City View Private Foyer Juliet Balcony Designer Kitchen Volakas Marbled Bathroom Oversized Shower Floor to Ceiling Windows Intelligent Home Entry System High Ceiling Heights





## **A1A**

#01-04 (+ PES) 59 square meters 635 square feet

### **A1**

#02-04 - #08-04 51 square meters 549 square feet 1 Bedroom 1 Study Room 1 Bathroom City View Designer Kitchen Volakas Marbled Bathroom Oversized Shower Floor to Ceiling Windows Intelligent Home Entry System High Ceiling Heights

- The -MONTANA

NO. 8 JALAN MUTIARA

Ν











## C1A

#01-05 (+ PES) 111 square meters 1195 square feet

**C1** 

#02-05 - #08-05 88 square meters 947 square feet 2 Bedrooms
1 Study Room
1 Utility Room
3 Bathrooms

City View Private Foyer Open Concept Designer Kitchen Volakas Marbled Bathroom Oversized Shower Floor to Ceiling Windows Intelligent Home Entry System High Ceiling Heights











## **C3**

#09-05 & #10-05 98 square meters 1055 square feet 3 Bedrooms1 Utility Room3 Bathrooms

Panoramic City View Private Foyer Open Concept Designer Kitchen Volakas Marbled Bathroom Oversized Shower Floor to Ceiling Windows Intelligent Home Entry System Remarkably High Ceiling Heights







## DIA

#01-06 (+ PES) 123 square meters 1324 square feet

#### **D1**

#02-06 - #11-06 106 square meters 1141 square feet 3 Bedrooms1 Utility Room3