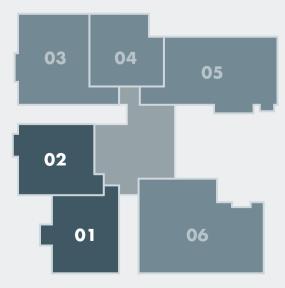

er Kitchen Volakas Marbled Bathroom Oversized Shower Floor to Ceiling Windows Intelligent Home Entry System High Ceiling Heights











## **C3**

#09-05 & #10-05 98 square meters 1055 square feet 3 Bedrooms1 Utility Room3 Bathrooms

Panoramic City View Private Foyer Open Concept Designer Kitchen Volakas Marbled Bathroom Oversized Shower Floor to Ceiling Windows Intelligent Home Entry System Remarkably High Ceiling Heights







## DIA

#01-06 (+ PES) 123 square meters 1324 square feet

#### **D1**

#02-06 - #11-06 106 square meters 1141 square feet 3 Bedrooms1 Utility Room3 Bathrooms

Pool View Private Foyer Open Concept Designer Kitchen Volakas Marbled Bathroom Oversized Shower Floor to Ceiling Windows Intelligent Home Entry System High Ceiling Heights

# FLOOR PLAN 01 + 02



Ν





### **D2**

#09-01 - #11-01 112 square meters 1206 square feet 3 Bedrooms1 Utility Room3 Bathrooms

Pool & City View Private Foyer Juliet Balcony Open Concept Designer Kitchen Volakas Marbled Bathroom Oversized Shower Floor to Ceiling Windows Intelligent Home Entry System Remarkably High Ceiling Heights









## E1

#09-03 - #11-03 122 square meters 1323 square feet 4 Bedrooms 1 Utility Room 3 Bathrooms Panoramic City View Private Foyer Juliet Balcony Open Concept Designer Kitchen Volakas Marbled Bathroom Oversized Shower & Closet Floor to Ceiling Windows Intelligent Home Entry System Remarkably High Ceiling Heights





Any areas, measurements or distances are approximate. The text, photographs and plans are for guidance only and are not necessarily comprehensive. It should not be as