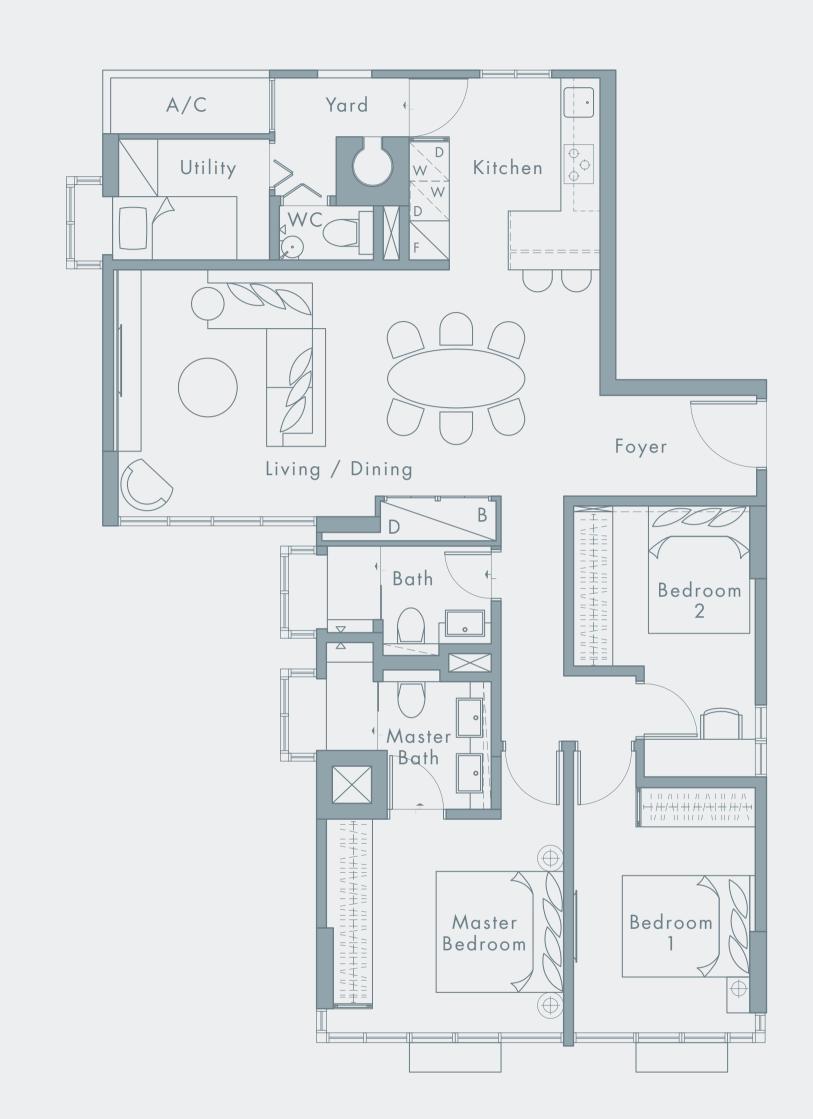

## C1A

#01-05 (+ PES) 111 square meters 1195 square feet

**C1** 

#02-05 - #08-05 88 square meters 947 square feet 2 Bedrooms
1 Study Room
1 Utility Room
3 Bathrooms

City View Private Foyer Open Concept Designer Kitchen Volakas Marbled Bathroom Oversized Shower Floor to Ceiling Windows Intelligent Home Entry System High Ceiling Heights