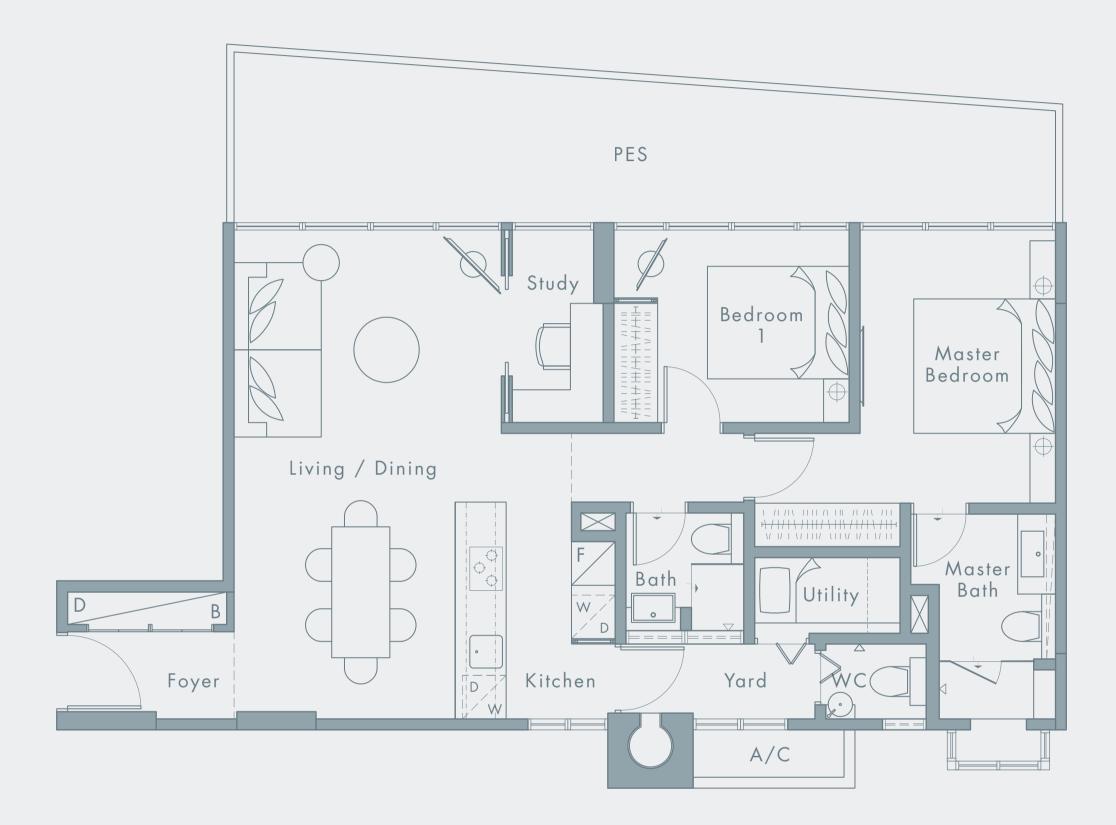

## **A1A**

#01-04 (+ PES) 59 square meters 635 square feet

### **A1**

#02-04 - #08-04 51 square meters 549 square feet 1 Bedroom 1 Study Room 1 Bathroom City View Designer Kitchen Volakas Marbled Bathroom Oversized Shower Floor to Ceiling Windows Intelligent Home Entry System High Ceiling Heights