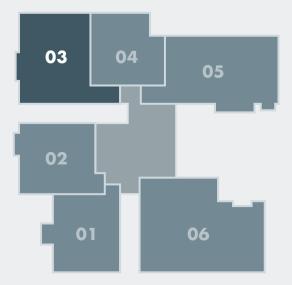

## A3A

#01-01 (+ PES) 81 square meters 872 square feet

## **A2A**

#01-02 (+ PES) 65 square meters 700 square feet

## B1A

#01-03 (+ PES) 83 square meters 893 square feet

## **A1A**

#01-04 (+ PES) 59 square meters 635 square feet