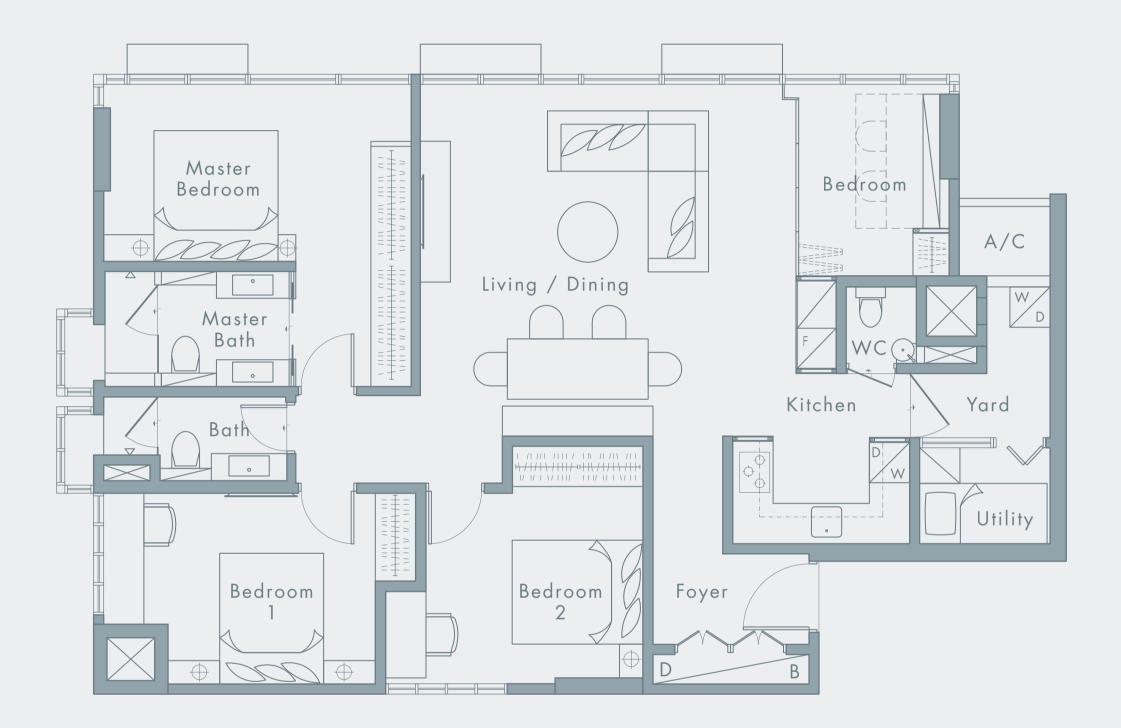

Marbled Bathroom Oversized Shower Floor to Ceiling Windows Intelligent Home Entry System Remarkably High Ceiling Heights







## DIA

#01-06 (+ PES) 123 square meters 1324 square feet

#### **D1**

#02-06 - #11-06 106 square meters 1141 square feet 3 Bedrooms1 Utility Room3 Bathrooms

Pool View Private Foyer Open Concept Designer Kitchen Volakas Marbled Bathroom Oversized Shower Floor to Ceiling Windows Intelligent Home Entry System High Ceiling Heights

# FLOOR PLAN 01 + 02



Ν





### **D2**

#09-01 - #11-01 112 square meters 1206 square feet 3 Bedrooms1 Utility Room3 Bathrooms

Pool & City View Private Foyer Juliet Balcony Open Concept Designer Kitchen Volakas Marbled Bathroom Oversized Shower Floor to Ceiling Windows Intelligent Home Entry System Remarkably High Ceiling Heights









## E1

#09-03 - #11-03 122 square meters 1323 square feet 4 Bedrooms 1 Utility Room 3 Bathrooms Panoramic City View Private Foyer Juliet Balcony Open Concept Designer Kitchen Volakas Marbled Bathroom Oversized Shower & Closet Floor to Ceiling Windows Intelligent Home Entry System Remarkably High Ceiling Heights





Any areas, measurements or distances are approximate. The text, photographs and plans are for guidance only and are not necessarily comprehensive. It should not be assumed that the property has all necessary planning, building regulation or other consents and prospective tenants and purchasers must satisfy themselves by inspection or otherwise.