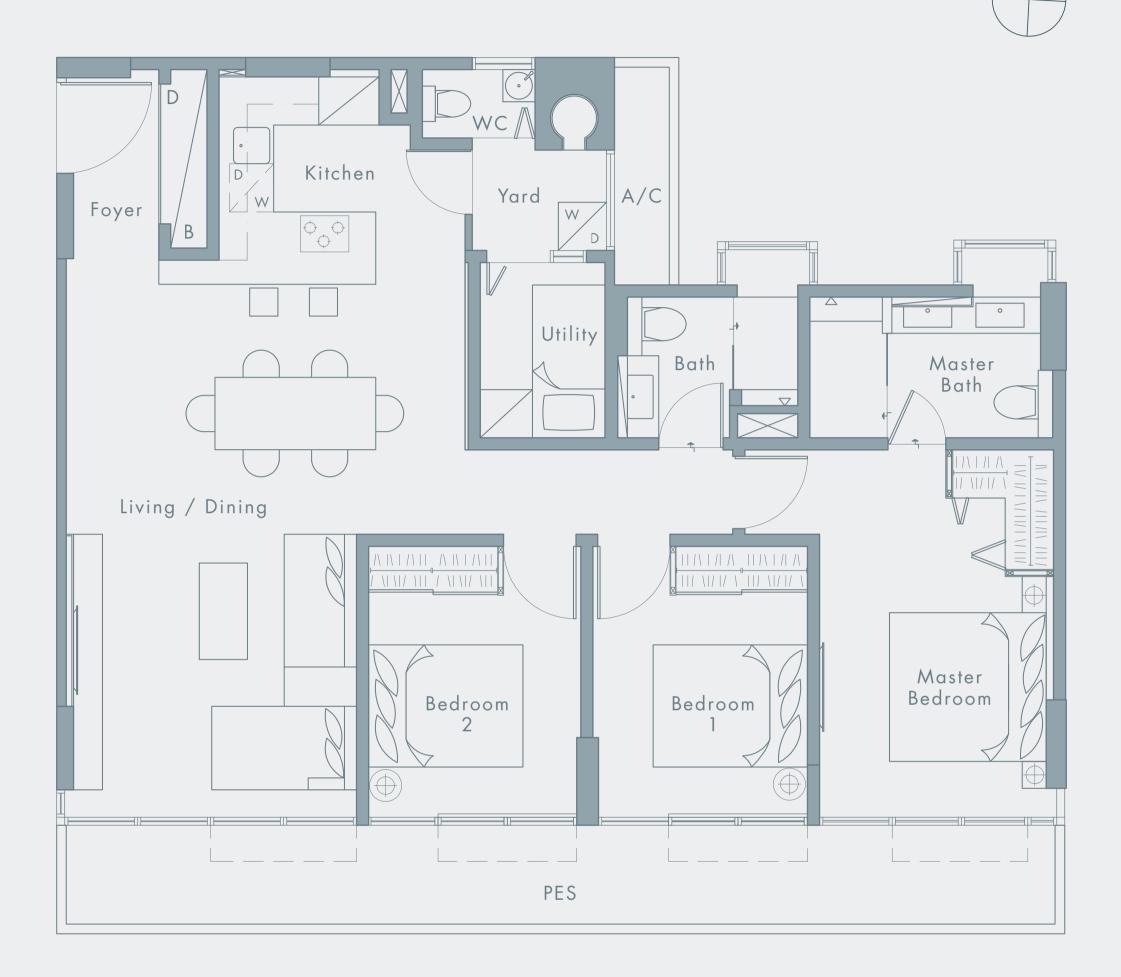

## DIA

#01-06 (+ PES) 123 square meters 1324 square feet

#### **D1**

#02-06 - #11-06 106 square meters 1141 square feet 3 Bedrooms1 Utility Room3 Bathrooms

Pool View Private Foyer Open Concept Designer Kitchen Volakas Marbled Bathroom Oversized Shower Floor to Ceiling Windows Intelligent Home Entry System High Ceiling Heights