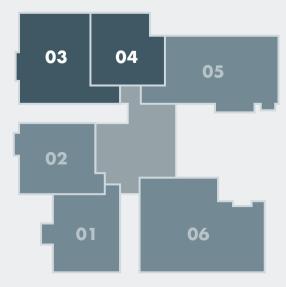

led Bathroom Oversized Shower Floor to Ceiling Windows Intelligent Home Entry System Remarkably High Ceiling Heights







## DIA

#01-06 (+ PES) 123 square meters 1324 square feet

#### **D1**

#02-06 - #11-06 106 square meters 1141 square feet 3 Bedrooms1 Utility Room3 Bathrooms

Pool View Private Foyer Open Concept Designer Kitchen Volakas Marbled Bathroom Oversized Shower Floor to Ceiling Windows Intelligent Home Entry System High Ceiling Heights

# FLOOR PLAN 01 + 02



Ν





### **D2**

#09-01 - #11-01 112 square meters 1206 square feet 3 Bedrooms1 Utility Room3 Bathrooms

Pool & City View Private Foyer Juliet Balcony Open Concept Designer Kitchen Volakas Marbled Bathroom Oversized Shower Floor to Ceiling Windows Intelligent Home Entry System Remarkably High Ceiling Heights









## E1

#09-03 - #11-03 122 square meters 1323 square feet 4 Bedrooms 1 Utility Room 3 Bathrooms Panoramic City View Private Foyer Juliet Balcony Open Concept Designer Kitchen Volakas Marbled Bathroom Oversized Shower & Closet Floor to Ceiling Windows Intelligent Home Entry System Remarkably High Ceiling Heights





Any areas, measurements or distances are approximate. The text, photographs and plans are for guidance only and are not necessarily comprehensive. It should not be assumed that the property has all necessary planning, building regulation or other consents and prospective tenants and purchasers must satisfy themselves by inspection or otherwise.