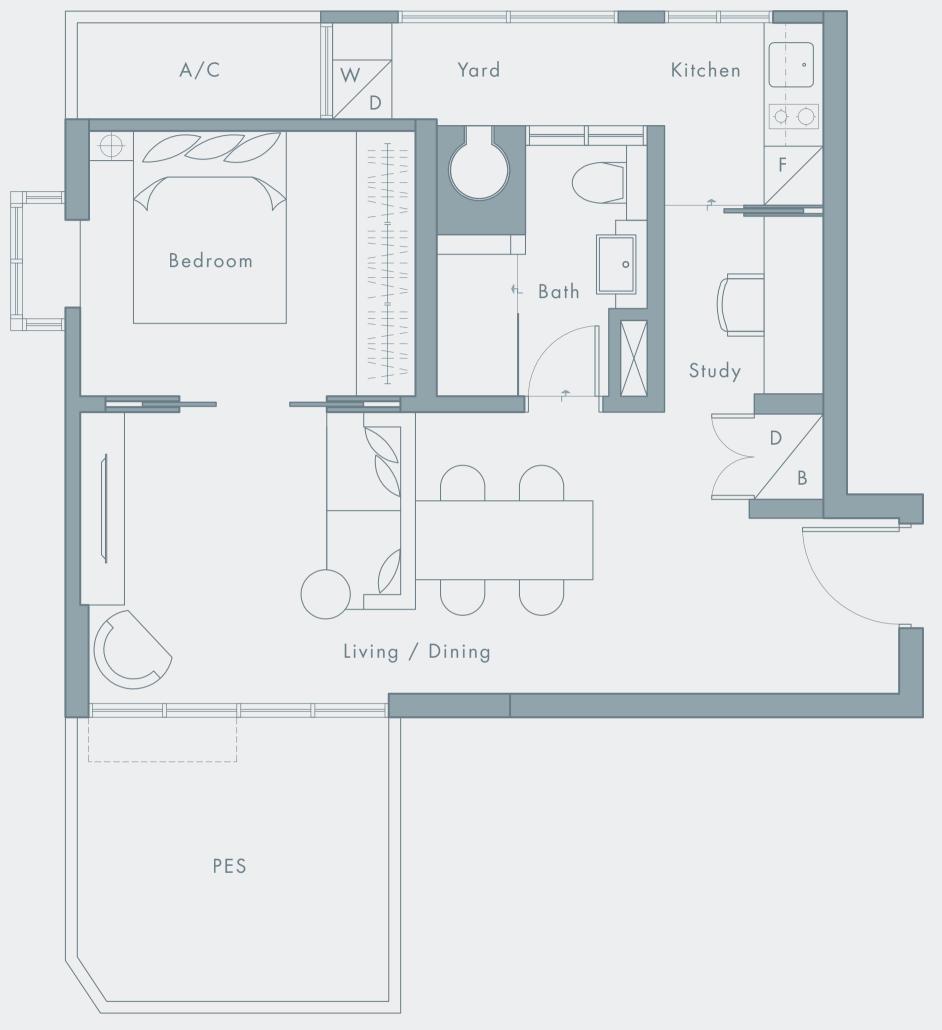

#### **A3**

#02-01 - #08-01 57 square meters 614 square feet 2 Bedrooms 1 Bathroom Pool View Private Foyer Open Concept Designer Kitchen Volakas Marbled Bathroom Oversized Shower Floor to Ceiling Windows Intelligent Home Entry System High Ceiling Heights

#### **A2**

#02-02 - #08-02 55 square meters 592 square feet 1 Bedroom 1 Study Room 1 Bathroom City View Private Foyer Designer Kitchen Volakas Marbled Bathroom Oversized Shower Floor to Ceiling Windows Intelligent Home Entry System High Ceiling Heights

#### **B1**

#02-03 - #08-03 72 square meters 775 square feet 1 Bedroom 1 Guest Room 2 Bathrooms City View Private Foyer Juliet Balcony Designer Kitchen Volakas Marbled Bathroom Oversized Shower Floor to Ceiling Windows Intelligent Home Entry System High Ceiling Heights

### **A1**

#02-04 - #08-04 51 square meters 549 square feet 1 Bedroom 1 Study Room 1 Bathroom City View Designer Kitchen Volakas Marbled Bathroom Oversized Shower Floor to Ceiling Windows Intelligent Home Entry System High Ceiling Heights