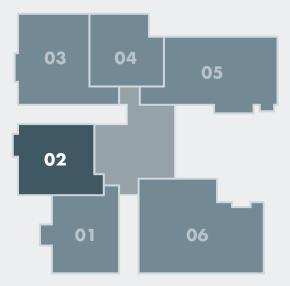

## B1A

#01-03 (+ PES) 83 square meters 893 square feet

## **A1A**

#01-04 (+ PES) 59 square meters 635 square feet

## C1A

#01-05 (+ PES) 111 square meters 1195 square feet

**C1** 

#02-05 - #08-05 88 square meters 947 square feet 2 Bedrooms
1 Study Room
1 Utility Room
3 Bathrooms

City View Private Foyer Open Concept Designer Kitchen Volakas Marbled Bathroom Oversized Shower Floor to Ceiling Windows Intelligent Home Entry System High Ceiling Heights

## DIA

#01-06 (+ PES) 123 square meters 1324 square feet