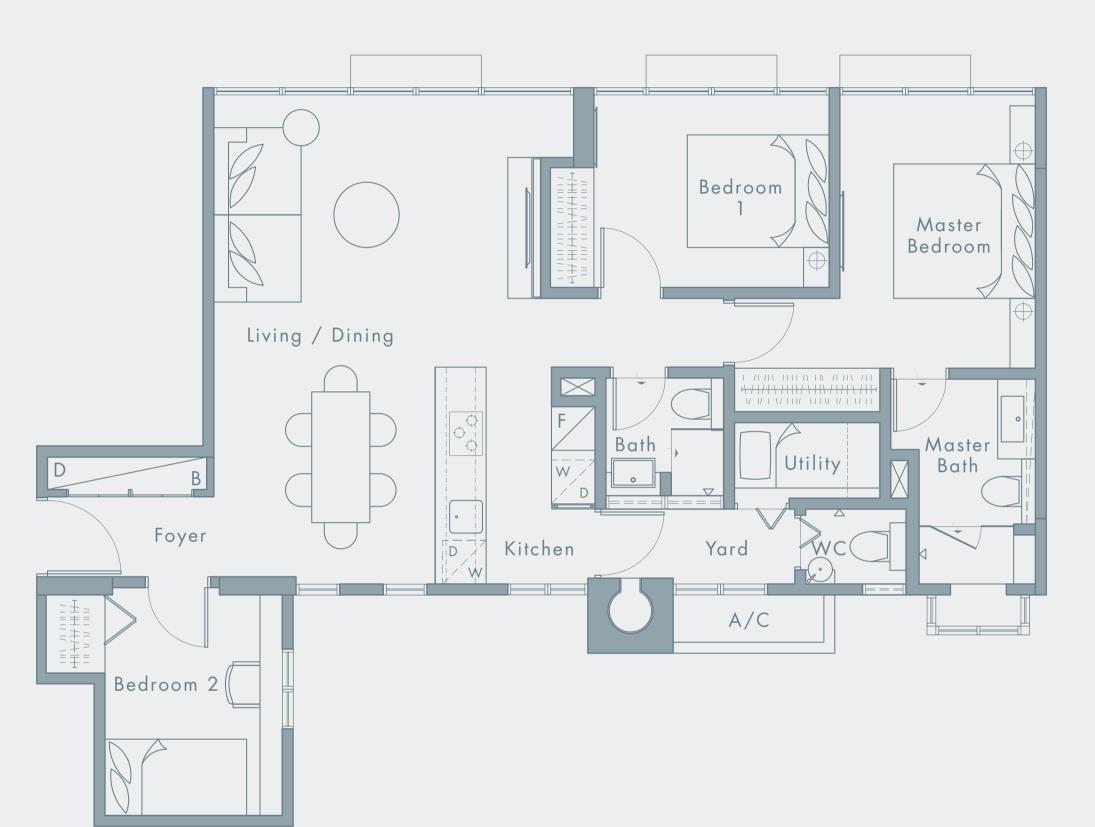

m Oversized Shower Floor to Ceiling Windows Intelligent Home Entry System High Ceiling Heights





## **A1A**

#01-04 (+ PES) 59 square meters 635 square feet

### **A1**

#02-04 - #08-04 51 square meters 549 square feet 1 Bedroom 1 Study Room 1 Bathroom City View Designer Kitchen Volakas Marbled Bathroom Oversized Shower Floor to Ceiling Windows Intelligent Home Entry System High Ceiling Heights

- The -MONTANA

NO. 8 JALAN MUTIARA

Ν











## C1A

#01-05 (+ PES) 111 square meters 1195 square feet

**C1** 

#02-05 - #08-05 88 square meters 947 square feet 2 Bedrooms
1 Study Room
1 Utility Room
3 Bathrooms

City View Private Foyer Open Concept Designer Kitchen Volakas Marbled Bathroom Oversized Shower Floor to Ceiling Windows Intelligent Home Entry System High Ceiling Heights











## **C3**

#09-05 & #10-05 98 square meters 1055 square feet 3 Bedrooms1 Utility Room3 Bathrooms

Panoramic City View Private Foyer Open Concept Designer Kitchen Volakas Marbled Bathroom Oversized Shower Floor to Ceiling Windows Intelligent Home Entry System Remarkably High Ceiling Heights







## DIA

#01-06 (+ PES) 123 square meters 1324 square feet

#### **D1**

#02-06 - #11-06 106 square meters 1141 square feet 3 Bedrooms1 Utility Room3 Bathrooms

Pool View Private Foyer Open Concept Designer Kitchen Volakas Marbled Bathroom Oversized Shower Floor to Ceiling Windows Intelligent Home Entry System High Ceiling Heights

# FLOOR PLAN 01 + 02



Ν





### **D2**

#09-01 - #11-01 112 square meters 1206 square feet 3 Bedrooms1 Utility Room3 Bathrooms

Pool & City View Private Foyer Jul