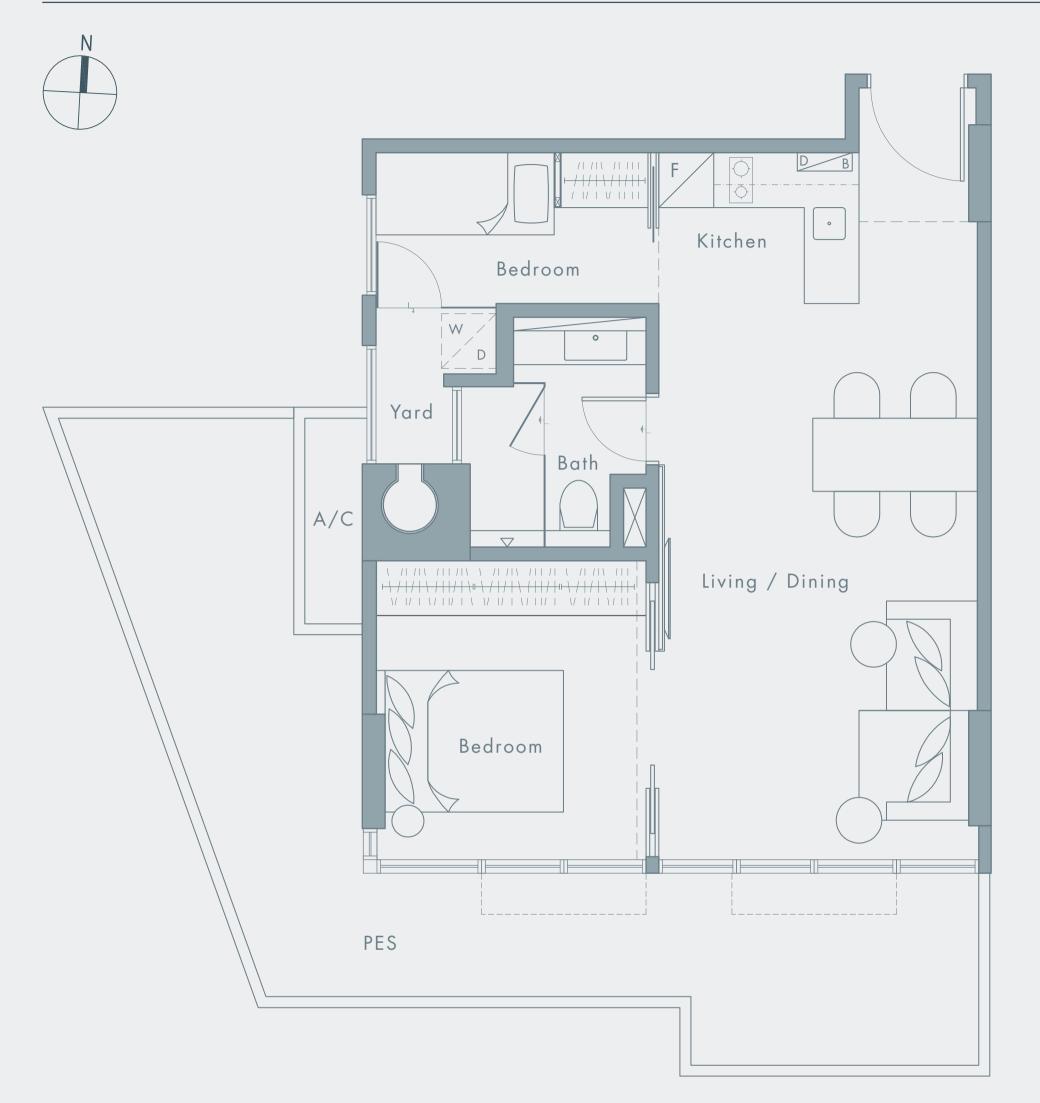

## A3A

#01-01 (+ PES) 81 square meters 872 square feet

## **A2A**

#01-02 (+ PES) 65 square meters 700 square feet

## B1A

#01-03 (+ PES) 83 square meters 893 square feet

## **A1A**

#01-04 (+ PES) 59 square meters 635 square feet

## C1A

#01-05 (+ PES) 111 square meters 1195 square feet

**C1** 

#02-05 - #08-05 88 square meters 947 square feet 2 Bedrooms
1 Study Room
1 Utility Room
3 Bathrooms

City View Private Foyer Open Concept Designer Kitchen Volakas Marbled Bathroom Oversized Shower Floor to Ceiling Windows Intelligent Home Entry System High Ceiling Heights

## DIA

#01-06 (+ PES) 123 square meters 1324 square feet

# FLOOR PLAN 01 + 02

Ν